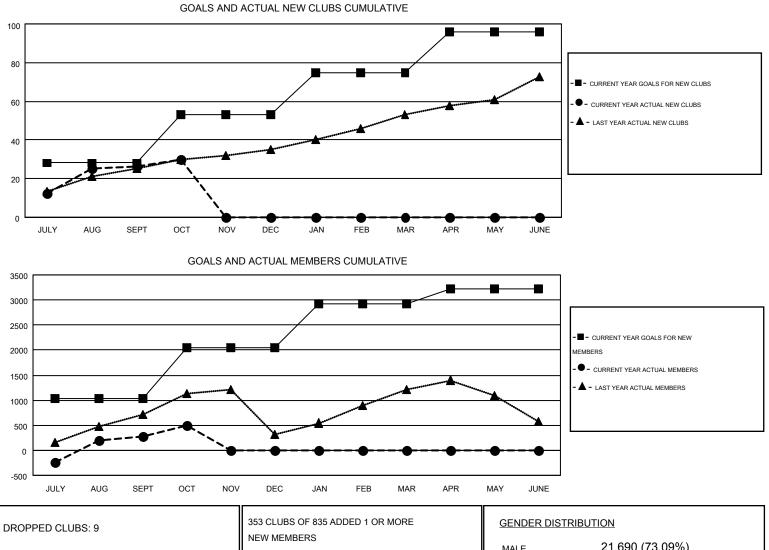

## GMT: NAZMUL HAQUE

| Clubs         |                  |                  |                  |                  | Members               |                    |                                        |                    |                  |  |
|---------------|------------------|------------------|------------------|------------------|-----------------------|--------------------|----------------------------------------|--------------------|------------------|--|
|               | RESUL            | TS FOR 2016-2017 |                  |                  | RESULTS FOR 2016-2017 |                    |                                        |                    |                  |  |
| QUARTER       | NEW CLUB<br>GOAL | NEW CLUBS        | DROPPED<br>CLUBS | NET<br>GAIN/LOSS | QUARTER               | NEW MEMBER<br>GOAL | CHARTER AND<br>NEW<br>MEMBERS<br>ADDED | DROPPED<br>MEMBERS | NET<br>GAIN/LOSS |  |
| JULY/AUG/SEPT | 28               | 26               | 7                | 19               | JULY/AUG/SEPT         | 1,033              | 1,769                                  | 1,496              | 273              |  |
| OCT/NOV/DEC   | 25               | 4                | 2                | 2                | OCT/NOV/DEC           | 1,010              | 330                                    | 109                | 221              |  |
| JAN/FEB/MAR   | 22               | 0                | 0                | 0                | JAN/FEB/MAR           | 881                | 0                                      | 0                  | 0                |  |
| APR/MAY/JUNE  | 21               | 0                | 0                | 0                | APR/MAY/JUNE          | 302                | 0                                      | 0                  | 0                |  |

| DROPPED CLUBS: 9                    |                    | NEW MEMBERS                              | MALE               | 21,690 (73.09%) |                 |
|-------------------------------------|--------------------|------------------------------------------|--------------------|-----------------|-----------------|
| DROPPED MEMBERS                     |                    |                                          | FEMALE             | 7,985 (26.91%)  |                 |
| DECEASED<br>CLUB CANCELLED<br>OTHER | 30<br>110<br>1,465 | CLICK HERE FOR HEALTH<br>ASSESSMENT DATA | FAMILY UNIT MEMBER |                 | 12,781<br>5,530 |
| TOTAL                               | 1,605              |                                          | NON-HEAD OF HOUSE  | HOLD            | 7,251           |